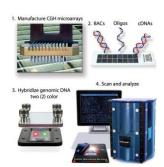

## **DNA Microarray**

1<sup>st</sup> step = identify which genes in the cancer cells are working abnormally

## **DNA Microarray**